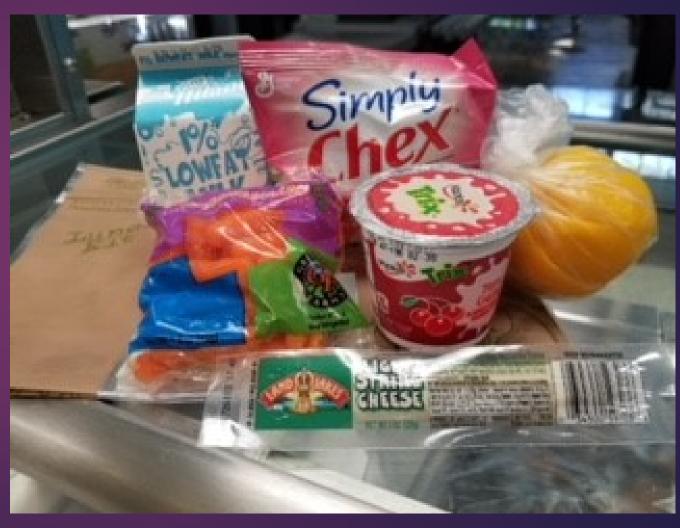

# "SUPER SNACK"

## Sample Menus

| Apple Cinn Muffin Loaf WG (1gr) (29), 2 String Cheese Sticks (2m) (2), 1/2 c apple slices (12), 1/2 c Carrot Sticks (6)/ Ranch cup (2) 1% White Milk (12) | Trix Yogurt (1m) (20), 1 Cheese Stick(1m) (1), Simply Chex Cheddar WG (1gr) (20), 100% Fruit Juice (21), 1/2 c Celery Sticks (2) 1% White Milk (12) | 1 pkg Cheez Its WG(1gr) (14), 2 Cheese<br>Stick (2m) (2), 1/2 c Peach Applesauce<br>(14), 1/2 c Carrot Sticks (6)/Ranch cup<br>(2)<br>1% White Milk (12) | Benefit Bar (2gr) (48), 2 Cheese<br>Sticks (2m) (2), Orange Craisins<br>(28), 1/2 c Celery Sticks (2)<br>1% White Milk (12) | 1 String Cheese (1m) (1), Mucho<br>Queso Cheese Sauce (1m) (15),<br>Tostitos Scoops WG(1gr) (19), 1/2<br>c Carrot Sticks (2)/Ranch Cup (2),<br>100% Fruit Juice (12-14)<br>1% White Milk (12) |
|-----------------------------------------------------------------------------------------------------------------------------------------------------------|-----------------------------------------------------------------------------------------------------------------------------------------------------|----------------------------------------------------------------------------------------------------------------------------------------------------------|-----------------------------------------------------------------------------------------------------------------------------|-----------------------------------------------------------------------------------------------------------------------------------------------------------------------------------------------|
|                                                                                                                                                           |                                                                                                                                                     |                                                                                                                                                          |                                                                                                                             |                                                                                                                                                                                               |
| Pretzels WG (1gr) (15), 2 String<br>Cheese Sticks (2m) (2), 1/2 c apple<br>slices (12), 1/2 c Carrot Sticks (6)/                                          | Trix Yogurt (1m) (20), 1 Cheese Stick(1m) (1), Simply Chex Choc Carmel WG(1gr) (21), 100% Fruit Juice (12-14), 1/2 c                                | Blueberry Muffin Loaf (1gr) (29), 2<br>Cheese Stick (2m) (2), 1/2 c Mixed Berry<br>Applesauce (14), 1/2 c Carrot Sticks (6)/                             | Benefit Bar (2gr) (48), 2 Cheese<br>Sticks (2m) (2), Orange Craisins                                                        | 1 String Cheese (1m) (1), Mucho<br>Queso Cheese Sauce (1m) (15),<br>WG Tostitos Scoops (1gr) (19),<br>1/2 c Carrot Sticks (6)/ Ranch cup                                                      |
| Ranch cup (2)                                                                                                                                             | Celery Sticks (2)                                                                                                                                   | Ranch cup (2)                                                                                                                                            | (28), 1/2 c Celery Sticks (2)                                                                                               | (2), 100% Fruit Juice (12-14)                                                                                                                                                                 |
| 1% White Milk (12)                                                                                                                                        | 1% White Milk (12)                                                                                                                                  | 1% White Milk (12)                                                                                                                                       | 1% White Milk (12)                                                                                                          | 1% White Milk (12)                                                                                                                                                                            |
|                                                                                                                                                           |                                                                                                                                                     |                                                                                                                                                          |                                                                                                                             |                                                                                                                                                                                               |
|                                                                                                                                                           |                                                                                                                                                     |                                                                                                                                                          |                                                                                                                             |                                                                                                                                                                                               |
| Choc Chip Muffin Loaf WG (1gr)                                                                                                                            | Trix Yogurt (1m) (20), 1 Cheese Stick(1m)                                                                                                           | Pretzels (1gr) (15), 1 Cheese Stick (1m)                                                                                                                 |                                                                                                                             | 2 String Cheese (2m) (2), Bunny                                                                                                                                                               |
| (29), 2 String Cheese Sticks (2m) (2),                                                                                                                    | (1), Simply Chex Cheddar WG(1gr) (20),                                                                                                              | (1), Mucho Queso Cheese Sauce (1m)                                                                                                                       | Benefit Bar (2gr) (48), 2 Cheese                                                                                            | GrahamsWG (1gr) (26), 1/2 c                                                                                                                                                                   |
| 1/2 c apple slices (12), 1/2 c Carrot                                                                                                                     | 100% Fruit Juice (12-14), 1/2 c Celery                                                                                                              | (15), 1/2 c Peach Applesauce (14), 1/2 c                                                                                                                 | Sticks (2m) (2), Strawberry Craisins                                                                                        | Carrot Sticks (6)/ Ranch cup (2),                                                                                                                                                             |
| Sticks (6)/ Ranch cup (2)                                                                                                                                 | Sticks (2)                                                                                                                                          | Carrot Sticks (6)/ Ranch cup (2)                                                                                                                         | (28), 1/2 c Celery Sticks (2)                                                                                               | 100% Fruit Juice (12-14)                                                                                                                                                                      |
| 1% White Milk (12)                                                                                                                                        | 1% White Milk (12)                                                                                                                                  | 1% White Milk (12)                                                                                                                                       | 1% White Milk (12)                                                                                                          | 1% White Milk (12)                                                                                                                                                                            |
|                                                                                                                                                           |                                                                                                                                                     |                                                                                                                                                          |                                                                                                                             |                                                                                                                                                                                               |