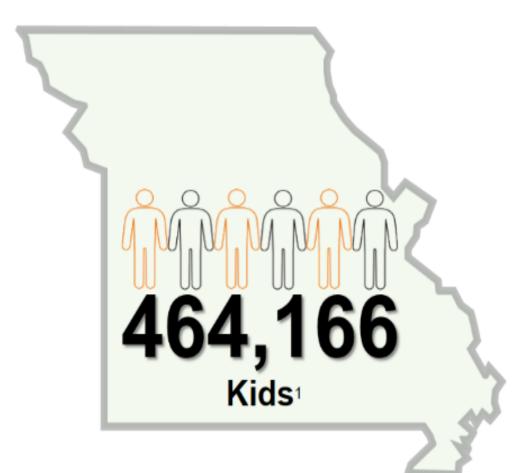

### Child Hunger in Missouri

MISSOURI

50%

Children enrolled in MO schools eligible for a free or reduced price meal