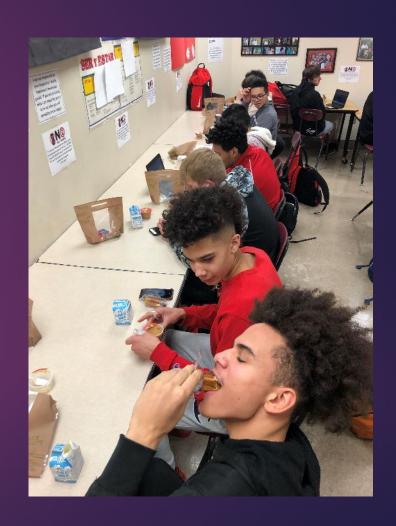

# The After School "Super Snack"











The Family & Community Trust

(FACT) supports the work of 20 well-respected *Community Partnerships* across the state.



"

# CACFP At-Risk Afterschool Program

& ADULT CARE FOOD

AT-RISK AFTERSCHOOL MEALS GUIDE 7



### Child Hunger in Missouri



MISSOURI



50%

Children enrolled in MO schools eligible for a free or reduced price meal



## Survey of Low Income Parents





# The case for After School Super Snacks





# Things to consider before you get started...

- Is your site located in an attendance zone where over 50 % or more students are eligible for free or reduced price meals?
- Does your site offer regularly scheduled educational or enrichment activities in a supervised setting afterschool?
- Do you have support from your staff, site administration & teachers?



## Eligible Afterschool Programs:

- Eligible sites are located in the attendance area of a public school where at least 50% of the enrolled students are certified as eligible for free or reduced –price meals.
- Eligible sites provide educational or enrichment activities in an organized, structured, and supervised environment after the end of the school day, (or on weekends & holidays during the school year).
- Eligible sites are