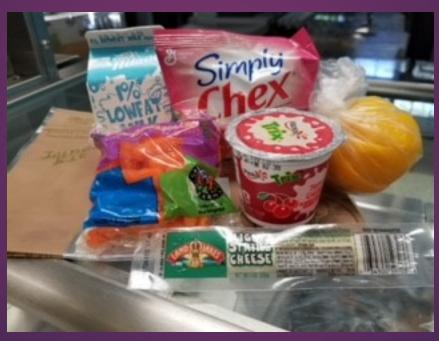

# "SUPER SNACK"

## Sample Menus

| Apple Cinn Muffin Loaf WG (1gr) (29), 2 String Cheese Sticks (2m) (2), 1/2 c apple slices (12), 1/2 c Carrot Sticks (6)/ Ranch cup (2) 1% White Milk (12) | Trix Yogurt (1m) (20), 1 Cheese Stick(1m) (1), Simply Chex Cheddar WG (1gr) (20), 100% Fruit Juice (21), 1/2 c Celery Sticks (2) 1% White Milk (12) | 1 pkg Cheez Its WG(1gr) (14), 2 Cheese<br>Stick (2m) (2), 1/2 c Peach Applesauce<br>(14), 1/2 c Carrot Sticks (6)/Ranch cup<br>(2)<br>1% White Milk (12) | Benefit Bar (2gr) (48), 2 Cheese<br>Sticks (2m) (2), Orange Craisins<br>(28), 1/2 c Celery Sticks (2)<br>1% White Milk (12) | 1 String Cheese (1m) (1), Mucho<br>Queso Cheese Sauce (1m) (15),<br>Tostitos Scoops WG(1gr) (19), 1/2<br>c Carrot Sticks (2)/Ranch Cup (2),<br>100% Fruit Juice (12-14)<br>1% White Milk (12) |
|-----------------------------------------------------------------------------------------------------------------------------------------------------------|-----------------------------------------------------------------------------------------------------------------------------------------------------|----------------------------------------------------------------------------------------------------------------------------------------------------------|-----------------------------------------------------------------------------------------------------------------------------|-----------------------------------------------------------------------------------------------------------------------------------------------------------------------------------------------|
|                                                                                                                                                           |                                                                                                                                                     |                                                                                                                                                          |                                                                                                                             |                                                                                                                                                                                               |
| Pretzels WG (1gr) (15), 2 String<br>Cheese Sticks (2m) (2), 1/2 c apple<br>slices (12), 1/2 c Carrot Sticks (6)/                                          | Trix Yogurt (1m) (20), 1 Cheese Stick(1m) (1), Simply Chex Choc Carmel WG(1gr) (21), 100% Fruit Juice (12-14), 1/2 c                                | Blueberry Muffin Loaf (1gr) (29), 2<br>Cheese Stick (2m) (2), 1/2 c Mixed Berry<br>Applesauce (14), 1/2 c Carrot Sticks (6)/                             | Benefit Bar (2gr) (48), 2 Cheese<br>Sticks (2m) (2), Orange Craisins                                                        | 1 String Cheese (1m) (1), Mucho<br>Queso Cheese Sauce (1m) (15),<br>WG Tostitos Scoops (1gr) (19),<br>1/2 c Carrot Sticks (6)/ Ranch cup                                                      |
| Ranch cup (2)                                                                                                                                             | Celery Sticks (2)                                                                                                                                   | Ranch cup (2)                                                                                                                                            | (28), 1/2 c Celery Sticks (2)                                                                                               | (2), 100% Fruit Juice (12-14)                                                                                                                                                                 |
| 1% White Milk (12)                                                                                                                                        | 1% White Milk (12)                                                                                                                                  | 1% White Milk (12)                                                                                                                                       | 1% White Milk (12)                                                                                                          | 1% White Milk (12)                                                                                                                                                                            |
|                                                                                                                                                           |                                                                                                                                                     |                                                                                                                                                          |                                                                                                                             |                                                                                                                                                                                               |
|                                                                                                                                                           |                                                                                                                                                     |                                                                                                                                                          |                                                                                                                             |                                                                                                                                                                                               |
| Choc Chip Muffin Loaf WG (1gr)                                                                                                                            | Trix Yogurt (1m) (20), 1 Cheese Stick(1m)                                                                                                           | Pretzels (1gr) (15), 1 Cheese Stick (1m)                                                                                                                 |                                                                                                                             | 2 String Cheese (2m) (2), Bunny                                                                                                                                                               |
| (29), 2 String Cheese Sticks (2m) (2),                                                                                                                    | (1), Simply Chex Cheddar WG(1gr) (20),                                                                                                              | (1), Mucho Queso Cheese Sauce (1m)                                                                                                                       | Benefit Bar (2gr) (48), 2 Cheese                                                                                            | GrahamsWG (1gr) (26), 1/2 c                                                                                                                                                                   |
| 1/2 c apple slices (12), 1/2 c Carrot                                                                                                                     | 100% Fruit Juice (12-14), 1/2 c Celery                                                                                                              | (15), 1/2 c Peach Applesauce (14), 1/2 c                                                                                                                 | Sticks (2m) (2), Strawberry Craisins                                                                                        | Carrot Sticks (6)/ Ranch cup (2),                                                                                                                                                             |
| Sticks (6)/ Ranch cup (2)                                                                                                                                 | Sticks (2)                                                                                                                                          | Carrot Sticks (6)/ Ranch cup (2)                                                                                                                         | (28), 1/2 c Celery Sticks (2)                                                                                               | 100% Fruit Juice (12-14)                                                                                                                                                                      |
| 1% White Milk (12)                                                                                                                                        | 1% White Milk (12)                                                                                                                                  | 1% White Milk (12)                                                                                                                                       | 1% White Milk (12)                                                                                                          | 1% White Milk (12)                                                                                                                                                                            |
|                                                                                                                                                           |                                                                                                                                                     |                                                                                                                                                          |                                                                                                                             |                                                                                                                                                                                               |