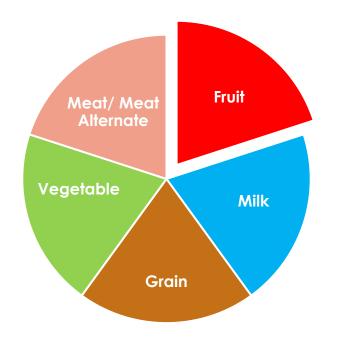

## What is a CACFP "Super Snack"?

The "Super Snack" is a Supper meal including all 5 meal components.

- 1. Meat / Meat Alternate
- 2. Fruit
- 3. Vegetable
- 4. Grain
- 5. Milk