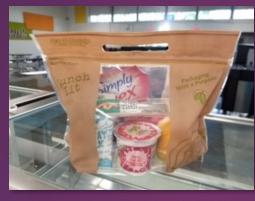

# "SUPER SNACK"

## Sample Menus

| Apple Cinn Muffin Loaf WG (1gr) (29), 2 String Cheese Sticks (2m) (2), 1/2 c apple slices (12), 1/2 c Carrot Sticks (6)/ Ranch cup (2) 1% White Milk (12) | Trix Yogurt (1m) (20), 1 Cheese Stick(1m) (1), Simply Chex Cheddar WG (1gr) (20), 100% Fruit Juice (21), 1/2 c Celery Sticks (2) 1% White Milk (12) | 1 pkg Cheez Its WG(1gr) (14), 2 Cheese<br>Stick (2m) (2), 1/2 c Peach Applesauce<br>(14), 1/2 c Carrot Sticks (6)/Ranch cup<br>(2)<br>1% White Milk (12) | Benefit Bar (2gr) (48), 2 Cheese<br>Sticks (2m) (2), Orange Craisins<br>(28), 1/2 c Celery Sticks (2)<br>1% White Milk (12) | 1 String Cheese (1m) (1), Mucho<br>Queso Cheese Sauce (1m) (15),<br>Tostitos Scoops WG(1gr) (19), 1/2<br>c Carrot Sticks (2)/Ranch Cup (2),<br>100% Fruit Juice (12-14)<br>1% White Milk (12) |
|-----------------------------------------------------------------------------------------------------------------------------------------------------------|-----------------------------------------------------------------------------------------------------------------------------------------------------|----------------------------------------------------------------------------------------------------------------------------------------------------------|-----------------------------------------------------------------------------------------------------------------------------|-----------------------------------------------------------------------------------------------------------------------------------------------------------------------------------------------|
|                                                                                                                                                           |                                                                                                                                                     |                                                                                                                                                          |                                                                                                                             |                                                                                                                                                                                               |
| Pretzels WG (1gr) (15), 2 String<br>Cheese Sticks (2m) (2), 1/2 c apple<br>slices (12), 1/2 c Carrot Sticks (6)/                                          | Trix Yogurt (1m) (20), 1 Cheese Stick(1m) (1), Simply Chex Choc Carmel WG(1gr) (21), 100% Fruit Juice (12-14), 1/2 c                                | Blueberry Muffin Loaf (1gr) (29), 2<br>Cheese Stick (2m) (2), 1/2 c Mixed Berry<br>Applesauce (14), 1/2 c Carrot Sticks (6)/                             | Benefit Bar (2gr) (48), 2 Cheese<br>Sticks (2m) (2), Orange Craisins                                                        | 1 String Cheese (1m) (1), Mucho<br>Queso Cheese Sauce (1m) (15),<br>WG Tostitos Scoops (1gr) (19),<br>1/2 c Carrot Sticks (6)/ Ranch cup                                                      |
| Ranch cup (2)                                                                                                                                             | Celery Sticks (2)                                                                                                                                   | Ranch cup (2)                                                                                                                                            | (28), 1/2 c Celery Sticks (2)                                                                                               | (2), 100% Fruit Juice (12-14)                                                                                                                                                                 |
| 1% White Milk (12)                                                                                                                                        | 1% White Milk (12)                                                                                                                                  | 1% White Milk (12)                                                                                                                                       | 1% White Milk (12)                                                                                                          | 1% White Milk (12)                                                                                                                                                                            |
|                                                                                                                                                           |                                                                                                                                                     |                                                                                                                                                          |                                                                                                                             |                                                                                                                                                                                               |
|                                                                                                                                                           |                                                                                                                                                     |                                                                                                                                                          |                                                                                                                             |                                                                                                                                                                                               |
| Choc Chip Muffin Loaf WG (1gr)                                                                                                                            | Trix Yogurt (1m) (20), 1 Cheese Stick(1m)                                                                                                           | Pretzels (1gr) (15), 1 Cheese Stick (1m)                                                                                                                 |                                                                                                                             | 2 String Cheese (2m) (2), Bunny                                                                                                                                                               |
| (29), 2 String Cheese Sticks (2m) (2),                                                                                                                    | (1), Simply Chex Cheddar WG(1gr) (20),                                                                                                              | (1), Mucho Queso Cheese Sauce (1m)                                                                                                                       | Benefit Bar (2gr) (48), 2 Cheese                                                                                            | GrahamsWG (1gr) (26), 1/2 c                                                                                                                                                                   |
| 1/2 c apple slices (12), 1/2 c Carrot                                                                                                                     | 100% Fruit Juice (12-14), 1/2 c Celery                                                                                                              | (15), 1/2 c Peach Applesauce (14), 1/2 c                                                                                                                 | Sticks (2m) (2), Strawberry Craisins                                                                                        | Carrot Sticks (6)/ Ranch cup (2),                                                                                                                                                             |
| Sticks (6)/ Ranch cup (2)                                                                                                                                 | Sticks (2)                                                                                                                                          | Carrot Sticks (6)/ Ranch cup (2)                                                                                                                         | (28), 1/2 c Celery Sticks (2)                                                                                               | 100% Fruit Juice (12-14)                                                                                                                                                                      |
| 1% White Milk (12)                                                                                                                                        | 1% White Milk (12)                                                                                                                                  | 1% White Milk (12)                                                                                                                                       | 1% White Milk (12)                                                                                                          | 1% White Milk (12)                                                                                                                                                                            |
|                                                                                                                                                           |                                                                                                                                                     |                                                                                                                                                          |                                                                                                                             |                                                                                                                                                                                               |