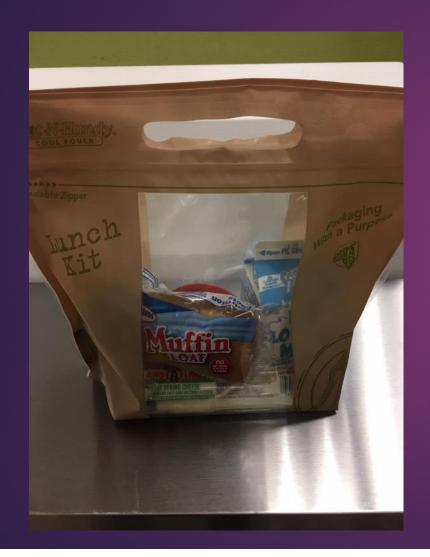

# "SUPER SNACK"

## Sample Menus

| Apple Cinn Muffin Loaf WG (1gr) (29), 2 String Cheese Sticks (2m) (2), 1/2 c apple slices (12), 1/2 c Carrot Sticks (6)/ Ranch cup (2) 1% White Milk (12) | Trix Yogurt (1m) (20), 1 Cheese Stick(1m) (1), Simply Chex Cheddar WG (1gr) (20), 100% Fruit Juice (21), 1/2 c Celery Sticks (2) 1% White Milk (12) | 1 pkg Cheez Its WG(1gr) (14), 2 Cheese<br>Stick (2m) (2), 1/2 c Peach Applesauce<br>(14), 1/2 c Carrot Sticks (6)/Ranch cup<br>(2)<br>1% White Milk (12) | Benefit Bar (2gr) (48), 2 Cheese<br>Sticks (2m) (2), Orange Craisins<br>(28), 1/2 c Celery Sticks (2)<br>1% White Milk (12) | 1 String Cheese (1m) (1), Mucho<br>Queso Cheese Sauce (1m) (15),<br>Tostitos Scoops WG(1gr) (19), 1/2<br>c Carrot Sticks (2)/Ranch Cup (2),<br>100% Fruit Juice (12-14)<br>1% White Milk (12) |
|-----------------------------------------------------------------------------------------------------------------------------------------------------------|-----------------------------------------------------------------------------------------------------------------------------------------------------|----------------------------------------------------------------------------------------------------------------------------------------------------------|-----------------------------------------------------------------------------------------------------------------------------|-----------------------------------------------------------------------------------------------------------------------------------------------------------------------------------------------|
|                                                                                                                                                           |                                                                                                                                                     |                                                                                                                                                          |                                                                                                                             |                                                                                                                                                                                               |
| Pretzels WG (1gr) (15), 2 String<br>Cheese Sticks (2m) (2), 1/2 c apple<br>slices (12), 1/2 c Carrot Sticks (6)/                                          | Trix Yogurt (1m) (20), 1 Cheese Stick(1m) (1), Simply Chex Choc Carmel WG(1gr) (21), 100% Fruit Juice (12-14), 1/2 c                                | Blueberry Muffin Loaf (1gr) (29), 2<br>Cheese Stick (2m) (2), 1/2 c Mixed Berry<br>Applesauce (14), 1/2 c Carrot Sticks (6)/                             | Benefit Bar (2gr) (48), 2 Cheese<br>Sticks (2m) (2), Orange Craisins                                                        | 1 String Cheese (1m) (1), Mucho<br>Queso Cheese Sauce (1m) (15),<br>WG Tostitos Scoops (1gr) (19),<br>1/2 c Carrot Sticks (6)/ Ranch cup                                                      |
| Ranch cup (2)                                                                                                                                             | Celery Sticks (2)                                                                                                                                   | Ranch cup (2)                                                                                                                                            | (28), 1/2 c Celery Sticks (2)                                                                                               | (2), 100% Fruit Juice (12-14)                                                                                                                                                                 |
| 1% White Milk (12)                                                                                                                                        | 1% White Milk (12)                                                                                                                                  | 1% White Milk (12)                                                                                                                                       | 1% White Milk (12)                                                                                                          | 1% White Milk (12)                                                                                                                                                                            |
|                                                                                                                                                           |                                                                                                                                                     |                                                                                                                                                          |                                                                                                                             |                                                                                                                                                                                               |
|                                                                                                                                                           |                                                                                                                                                     |                                                                                                                                                          |                                                                                                                             |                                                                                                                                                                                               |
| Choc Chip Muffin Loaf WG (1gr)                                                                                                                            | Trix Yogurt (1m) (20), 1 Cheese Stick(1m)                                                                                                           | Pretzels (1gr) (15), 1 Cheese Stick (1m)                                                                                                                 |                                                                                                                             | 2 String Cheese (2m) (2), Bunny                                                                                                                                                               |
| (29), 2 String Cheese Sticks (2m) (2),                                                                                                                    | (1), Simply Chex Cheddar WG(1gr) (20),                                                                                                              | (1), Mucho Queso Cheese Sauce (1m)                                                                                                                       | Benefit Bar (2gr) (48), 2 Cheese                                                                                            | GrahamsWG (1gr) (26), 1/2 c                                                                                                                                                                   |
| 1/2 c apple slices (12), 1/2 c Carrot                                                                                                                     | 100% Fruit Juice (12-14), 1/2 c Celery                                                                                                              | (15), 1/2 c Peach Applesauce (14), 1/2 c                                                                                                                 | Sticks (2m) (2), Strawberry Craisins                                                                                        | Carrot Sticks (6)/ Ranch cup (2),                                                                                                                                                             |
| Sticks (6)/ Ranch cup (2)                                                                                                                                 | Sticks (2)                                                                                                                                          | Carrot Sticks (6)/ Ranch cup (2)                                                                                                                         | (28), 1/2 c Celery Sticks (2)                                                                                               | 100% Fruit Juice (12-14)                                                                                                                                                                      |
| 1% White Milk (12)                                                                                                                                        | 1% White Milk (12)                                                                                                                                  | 1% White Milk (12)                                                                                                                                       | 1% White Milk (12)                                                                                                          | 1% White Milk (12)                                                                                                                                                                            |
|                                                                                                                                                           |                                                                                                                                                     |                                                                                                                                                          |                                                                                                                             |                                                                                                                                                                                               |