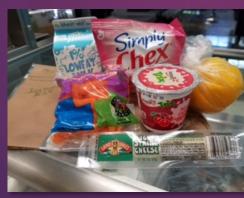

# "SUPER SNACK"

## Sample Menus

| Apple Cinn Muffin Loaf WG (1gr) (29), 2 String Cheese Sticks (2m) (2), 1/2 c apple slices (12), 1/2 c Carrot Sticks (6)/ Ranch cup (2) 1% White Milk (12) | Trix Yogurt (1m) (20), 1 Cheese Stick(1m) (1), Simply Chex Cheddar WG (1gr) (20), 100% Fruit Juice (21), 1/2 c Celery Sticks (2) 1% White Milk (12) | 1 pkg Cheez Its WG(1gr) (14), 2 Cheese<br>Stick (2m) (2), 1/2 c Peach Applesauce<br>(14), 1/2 c Carrot Sticks (6)/Ranch cup<br>(2)<br>1% White Milk (12) | Benefit Bar (2gr) (48), 2 Cheese<br>Sticks (2m) (2), Orange Craisins<br>(28), 1/2 c Celery Sticks (2)<br>1% White Milk (12) | 1 String Cheese (1m) (1), Mucho<br>Queso Cheese Sauce (1m) (15),<br>Tostitos Scoops WG(1gr) (19), 1/2<br>c Carrot Sticks (2)/Ranch Cup (2),<br>100% Fruit Juice (12-14)<br>1% White Milk (12) |
|-----------------------------------------------------------------------------------------------------------------------------------------------------------|-----------------------------------------------------------------------------------------------------------------------------------------------------|----------------------------------------------------------------------------------------------------------------------------------------------------------|-----------------------------------------------------------------------------------------------------------------------------|-----------------------------------------------------------------------------------------------------------------------------------------------------------------------------------------------|
|                                                                                                                                                           |                                                                                                                                                     |                                                                                                                                                          |                                                                                                                             |                                                                                                                                                                                               |
| Pretzels WG (1gr) (15), 2 String<br>Cheese Sticks (2m) (2), 1/2 c apple<br>slices (12), 1/2 c Carrot Sticks (6)/                                          | Trix Yogurt (1m) (20), 1 Cheese Stick(1m) (1), Simply Chex Choc Carmel WG(1gr) (21), 100% Fruit Juice (12-14), 1/2 c                                | Blueberry Muffin Loaf (1gr) (29), 2<br>Cheese Stick (2m) (2), 1/2 c Mixed Berry<br>Applesauce (14), 1/2 c Carrot Sticks (6)/                             | Benefit Bar (2gr) (48), 2 Cheese<br>Sticks (2m) (2), Orange Craisins                                                        | 1 String Cheese (1m) (1), Mucho<br>Queso Cheese Sauce (1m) (15),<br>WG Tostitos Scoops (1gr) (19),<br>1/2 c Carrot Sticks (6)/ Ranch cup                                                      |
| Ranch cup (2)                                                                                                                                             | Celery Sticks (2)                                                                                                                                   | Ranch cup (2)                                                                                                                                            | (28), 1/2 c Celery Sticks (2)                                                                                               | (2), 100% Fruit Juice (12-14)                                                                                                                                                                 |
| 1% White Milk (12)                                                                                                                                        | 1% White Milk (12)                                                                                                                                  | 1% White Milk (12)                                                                                                                                       | 1% White Milk (12)                                                                                                          | 1% White Milk (12)                                                                                                                                                                            |
|                                                                                                                                                           |                                                                                                                                                     |                                                                                                                                                          |                                                                                                                             |                                                                                                                                                                                               |
|                                                                                                                                                           |                                                                                                                                                     |                                                                                                                                                          |                                                                                                                             |                                                                                                                                                                                               |
| Choc Chip Muffin Loaf WG (1gr)                                                                                                                            | Trix Yogurt (1m) (20), 1 Cheese Stick(1m)                                                                                                           | Pretzels (1gr) (15), 1 Cheese Stick (1m)                                                                                                                 |                                                                                                                             | 2 String Cheese (2m) (2), Bunny                                                                                                                                                               |
| (29), 2 String Cheese Sticks (2m) (2),                                                                                                                    | (1), Simply Chex Cheddar WG(1gr) (20),                                                                                                              | (1), Mucho Queso Cheese Sauce (1m)                                                                                                                       | Benefit Bar (2gr) (48), 2 Cheese                                                                                            | GrahamsWG (1gr) (26), 1/2 c                                                                                                                                                                   |
| 1/2 c apple slices (12), 1/2 c Carrot                                                                                                                     | 100% Fruit Juice (12-14), 1/2 c Celery                                                                                                              | (15), 1/2 c Peach Applesauce (14), 1/2 c                                                                                                                 | Sticks (2m) (2), Strawberry Craisins                                                                                        | Carrot Sticks (6)/ Ranch cup (2),                                                                                                                                                             |
| Sticks (6)/ Ranch cup (2)                                                                                                                                 | Sticks (2)                                                                                                                                          | Carrot Sticks (6)/ Ranch cup (2)                                                                                                                         | (28), 1/2 c Celery Sticks (2)                                                                                               | 100% Fruit Juice (12-14)                                                                                                                                                                      |
| 1% White Milk (12)                                                                                                                                        | 1% White Milk (12)                                                                                                                                  | 1% White Milk (12)                                                                                                                                       | 1% White Milk (12)                                                                                                          | 1% White Milk (12)                                                                                                                                                                            |
|                                                                                                                                                           |                                                                                                                                                     |                                                                                                                                                          |                                                                                                                             |                                                                                                                                                                                               |