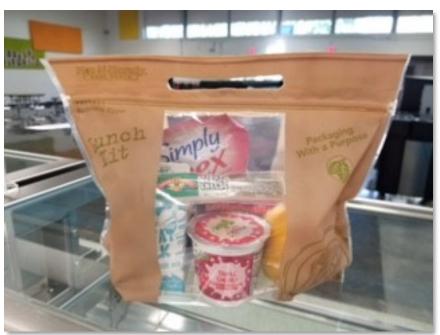

# "SUPER SNACK"

## Sample Menus

| Apple Cinn Muffin Loaf WG (1gr) (29), 2 String Cheese Sticks (2m) (2), 1/2 c apple slices (12), 1/2 c Carrot Sticks (6)/ Ranch cup (2) 1% White Milk (12) | Trix Yogurt (1m) (20), 1 Cheese Stick(1m) (1), Simply Chex Cheddar WG (1gr) (20), 100% Fruit Juice (21), 1/2 c Celery Sticks (2) 1% White Milk (12) | 1 pkg Cheez Its WG(1gr) (14), 2 Cheese<br>Stick (2m) (2), 1/2 c Peach Applesauce<br>(14), 1/2 c Carrot Sticks (6)/Ranch cup<br>(2)<br>1% White Milk (12) | Benefit Bar (2gr) (48), 2 Cheese<br>Sticks (2m) (2), Orange Craisins<br>(28), 1/2 c Celery Sticks (2)<br>1% White Milk (12) | 1 String Cheese (1m) (1), Mucho<br>Queso Cheese Sauce (1m) (15),<br>Tostitos Scoops WG(1gr) (19), 1/2<br>c Carrot Sticks (2)/Ranch Cup (2),<br>100% Fruit Juice (12-14)<br>1% White Milk (12) |
|-----------------------------------------------------------------------------------------------------------------------------------------------------------|-----------------------------------------------------------------------------------------------------------------------------------------------------|----------------------------------------------------------------------------------------------------------------------------------------------------------|-----------------------------------------------------------------------------------------------------------------------------|-----------------------------------------------------------------------------------------------------------------------------------------------------------------------------------------------|
|                                                                                                                                                           |                                                                                                                                                     |                                                                                                                                                          |                                                                                                                             |                                                                                                                                                                                               |
| Pretzels WG (1gr) (15), 2 String<br>Cheese Sticks (2m) (2), 1/2 c apple<br>slices (12), 1/2 c Carrot Sticks (6)/                                          | Trix Yogurt (1m) (20), 1 Cheese Stick(1m) (1), Simply Chex Choc Carmel WG(1gr) (21), 100% Fruit Juice (12-14), 1/2 c                                | Blueberry Muffin Loaf (1gr) (29), 2<br>Cheese Stick (2m) (2), 1/2 c Mixed Berry<br>Applesauce (14), 1/2 c Carrot Sticks (6)/                             | Benefit Bar (2gr) (48), 2 Cheese<br>Sticks (2m) (2), Orange Craisins                                                        | 1 String Cheese (1m) (1), Mucho<br>Queso Cheese Sauce (1m) (15),<br>WG Tostitos Scoops (1gr) (19),<br>1/2 c Carrot Sticks (6)/ Ranch cup                                                      |
| Ranch cup (2)                                                                                                                                             | Celery Sticks (2)                                                                                                                                   | Ranch cup (2)                                                                                                                                            | (28), 1/2 c Celery Sticks (2)                                                                                               | (2), 100% Fruit Juice (12-14)                                                                                                                                                                 |
| 1% White Milk (12)                                                                                                                                        | 1% White Milk (12)                                                                                                                                  | 1% White Milk (12)                                                                                                                                       | 1% White Milk (12)                                                                                                          | 1% White Milk (12)                                                                                                                                                                            |
|                                                                                                                                                           |                                                                                                                                                     |                                                                                                                                                          |                                                                                                                             |                                                                                                                                                                                               |
|                                                                                                                                                           |                                                                                                                                                     |                                                                                                                                                          |                                                                                                                             |                                                                                                                                                                                               |
| Choc Chip Muffin Loaf WG (1gr)                                                                                                                            | Trix Yogurt (1m) (20), 1 Cheese Stick(1m)                                                                                                           | Pretzels (1gr) (15), 1 Cheese Stick (1m)                                                                                                                 |                                                                                                                             | 2 String Cheese (2m) (2), Bunny                                                                                                                                                               |
| (29), 2 String Cheese Sticks (2m) (2),                                                                                                                    | (1), Simply Chex Cheddar WG(1gr) (20),                                                                                                              | (1), Mucho Queso Cheese Sauce (1m)                                                                                                                       | Benefit Bar (2gr) (48), 2 Cheese                                                                                            | GrahamsWG (1gr) (26), 1/2 c                                                                                                                                                                   |
| 1/2 c apple slices (12), 1/2 c Carrot                                                                                                                     | 100% Fruit Juice (12-14), 1/2 c Celery                                                                                                              | (15), 1/2 c Peach Applesauce (14), 1/2 c                                                                                                                 | Sticks (2m) (2), Strawberry Craisins                                                                                        | Carrot Sticks (6)/ Ranch cup (2),                                                                                                                                                             |
| Sticks (6)/ Ranch cup (2)                                                                                                                                 | Sticks (2)                                                                                                                                          | Carrot Sticks (6)/ Ranch cup (2)                                                                                                                         | (28), 1/2 c Celery Sticks (2)                                                                                               | 100% Fruit Juice (12-14)                                                                                                                                                                      |
| 1% White Milk (12)                                                                                                                                        | 1% White Milk (12)                                                                                                                                  | 1% White Milk (12)                                                                                                                                       | 1% White Milk (12)                                                                                                          | 1% White Milk (12)                                                                                                                                                                            |
|                                                                                                                                                           |                                                                                                                                                     |                                                                                                                                                          |                                                                                                                             |                                                                                                                                                                                               |